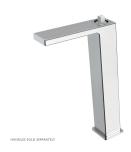

## ZIMI VESSEL MIXER (HANDLES SOLD SEPARATELY)

37

### **AVAILABLE IN**

116-7903-00 Chrome

Brushed Nickel Matte Black

116-7903-10