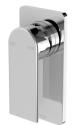

## SWITCHMIX

### TEEL SWITCHMIX SHOWER / WALL MIXER FIT-OFF KIT

# SPECIFICATIONS







Chrome

 118-2805-40
 118-2805-31
 118-2805-10

 Brushed Nickel
 Brushed Carbon
 Matte Black

#### INFORMATION

Temperature Rating 1 - 75°C

Pressure Rating 150 - 500kPa

#### MAINTENANCE AND CARE:

- All surfaces should be cleaned with mild liquid detergent or soap and water.

- Do not use cream cleaners or citrus based cleaning products, as they are abrasive.
- Use of unsuitable cleaning agents may damage the surface.
- Any damage caused in this way will not be covered by warranty.

Please visit https://www.phoenixtapware.com.au/warranty to view the full warranty

While we aim to ensure the specifications shown are correct at time of printing, Phoenix Tapware reserves the right to make modifications without prior notice. Always use the physical product measurements for mark-ups and