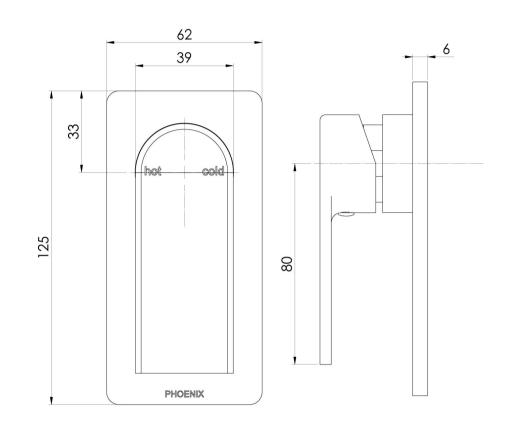

Please visit https://www.phoenixtapware.com.au/warranty to view the full warranty

While we aim to ensure the specifications shown are correct at time of printing, Phoenix Tapware reserves the right to make modifications without prior notice. Always use the physical product measurements for mark-ups and roughing-in as the line drawing shown may differ from the actual product over time. All measurements are shown in millimetres. Colours may vary from image shown.