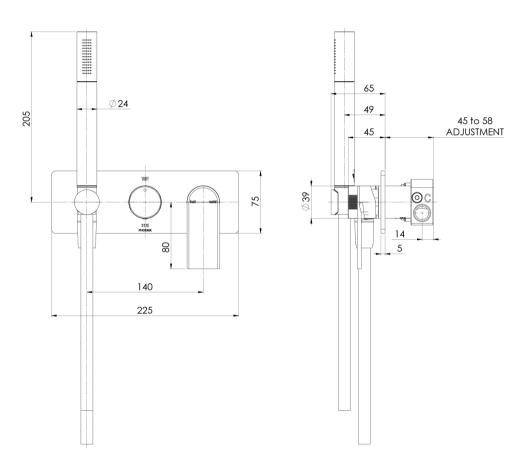

## INFORMATION

Temperature Rating 1 - 75°C

Pressure Rating 150 - 500kPa

Please visit https://www.phoenixtapware.com.au/warranty to view the full warranty

While we aim to ensure the specifications shown are correct at time of printing, Phoenix Tapware reserves the right to make modifications without prior notice. Always use the physical product measurements for mark-ups and roughing-in as the line drawing shown may differ from the actual product over time. All measurements are shown in millimetres. Colours may vary from image shown.