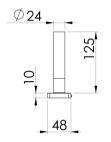

### ENVIRO316 DOUBLE TOWEL RAIL 800MM

#### AVAILABLE IN

128-8130-51 Stainless Steel

INFORMATION