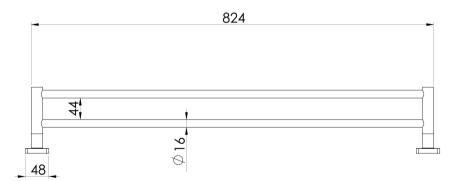

### ENVIRO316 DOUBLE TOWEL RAIL 800MM

#### AVAILABLE IN

128-8130-51 Stainless Steel

INFORMATION