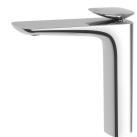

## **NUAGE**

NUAGE VESSEL MIXER







## **AVAILABLE IN**



Chrome







129-7900-31

129-7900-80 Brushed Nickel Brushed Carbon Matte White

## **INFORMATION**

Temperature Rating

1 - 75°C

Pressure Rating 150 - 500kPa

## MAINTENANCE AND CARE:

- All surfaces should be cleaned with mild liquid detergent or soap and water.
- Do not use cream cleaners or citrus based cleaning products, as they are abrasive.
- Use of unsuitable cleaning agents may damage the surface.
- Any damage caused in this way will not be covered by warranty.

Please visit https://www.phoenixtapware.com.au/warranty to view the full warranty



While we aim to ensure the specifications shown are correct at time of printing, Phoenix Tapware reserves the right to make modifications without prior notice. Always use the physical product measurements for m