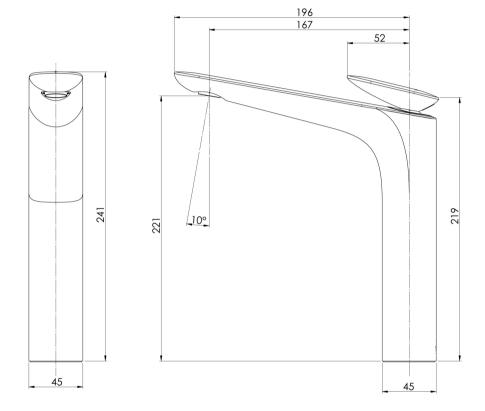

## **NUAGE**

NUAGE VESSEL MIXER

Please visit https://www.phoenixtapware.com.au/warranty to view the full warranty

While we aim to ensure the specifications shown are correct at time of printing, Phoenix Tapware reserves the right to make modifications without prior notice. Always use the physical product measurements for mark-ups and roughing-in as the line drawing shown may differ from the actual product over time. All measurements are shown in millimetres. Colours may vary from image shown.