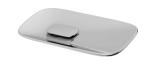

# **NUAGE**

## NUAGE SOAP DISH









### **AVAILABLE IN**









Chrome

129-8300-40

129-8300-31 Brushed Nickel Brushed Carbon Matte White

129-8300-80

### **INFORMATION**

### **MAINTENANCE AND CARE:**

- All surfaces should be cleaned with mild liquid detergent or soap and water.
- Do not use cream cleaners or citrus based cleaning products, as they are abrasive.
- Use of unsuitable cleaning agents may damage the surface.
- Any damage caused in this way will not be covered by warranty.

Please visit https://www.phoenixtapware.com.au/warranty to view the full warranty



While we aim to ensure the specifications shown are correct at time of printing, Phoenix Tapware reserves the right to make modifications without prior notice. Always use the physical product measurements for mark-ups and roughing-in as the line dr