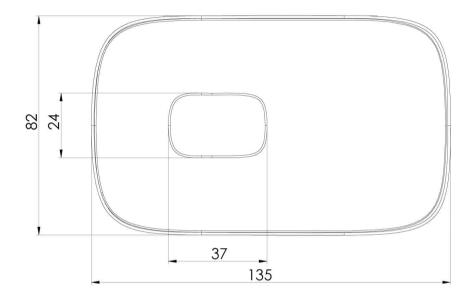

# **NUAGE**

## NUAGE SOAP DISH









### **AVAILABLE IN**









Chrome

129-8300-40

129-8300-31 Brushed Nickel Brushed Carbon Matte White

129-8300-80

### **INFORMATION**

### **MAINTENANCE AND CARE:**

- All surfaces should be cleaned with mild liquid detergent or soap and water.
- Do not use cream cleaners or citrus based cleaning products, as they are abrasive.
- Use of unsuitable cleaning agents may damage the surface.
- Any damage caused in this way will not be covered by warranty.

Please visit https://www.phoenixtapware.com.au/warranty to view the full warranty



While we aim to ensure the specifications shown are correct at time of printing, Phoenix Tapware reserves the right to make modifications without prior notice. Always use the physical product measurements for mark-ups and roughing-in as the line draw