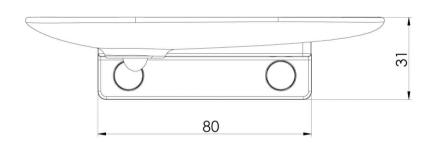

# **NUAGE**

## NUAGE SOAP DISH









### **AVAILABLE IN**









Chrome

129-8300-40

129-8300-31 Brushed Nickel Brushed Carbon Matte White

129-8300-80

### **INFORMATION**

### **MAINTENANCE AND CARE:**

- All surfaces should be cleaned with mild liquid detergent or soap and water.
- Do not use cream cleaners or citrus based cleaning products, as they are abrasive.
- Use of unsuitable cleaning agents may damage the surface.
- Any damage caused in this way will not be covered by warranty.

Please visit https://www.phoenixtapware.com.au/warranty to view the full warranty



While we aim to ensure the specifications shown are correct at time of printing, Phoenix Tapware reserves the right to make modifications without prior notice. Always use the physical product measurements for mark-ups and roughing-in as the line drawin