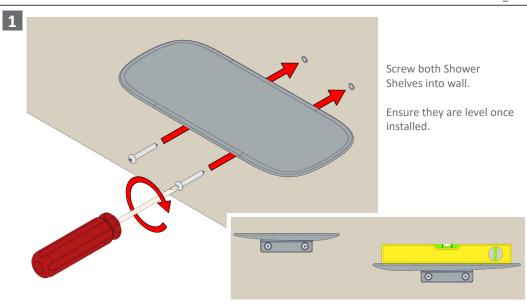

## **MEASUREMENTS**



Allow enough space to attach both shower shelves to wall.











## WARRANTY:

Please refer to the full warranty statement enclosed with the product before installing.

## MAINTENANCE AND CARE:

- Chrome plated surfaces should be cleaned with mild liquid detergent or soap and water.
- Do not use cream cleaners or citrus based cleaning products, as they are abrasive.
- Use of unsuitable cleaning agents may damage the surface. Any damage caused in this way will not be covered by warranty.

## DISCLAIMER:

While we aim to ensure the specifications shown are correct at the time of printing, we reserve the right to make modifications without prior notice. Always use the physical product measurements for mark-ups and roughing-in as the line drawing shown may differ from the actual product over time.

This product is suitable for all construction metho