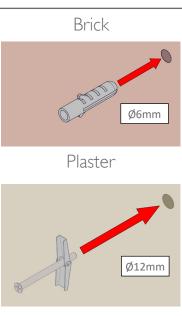

This product is suitable for all construction methods; Timber, brick, rammed earth etc -Provided it is installed to the guidelines specified in this instruction.

\*All measurements are shown in millimeters.