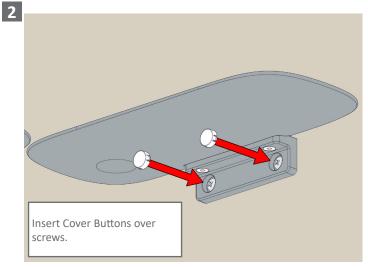

## **MEASUREMENTS**



Allow enough space to attach both shower shelves to wall.











## WARRANTY:

Please refer to the full warranty statement enclosed with the product before installing.

## MAINTENANCE AND CARE:

- Chrome plated surfaces should be cleaned with mild liquid detergent or soap and water.
- Do not use cream cleaners or citrus based cleaning products, as they are abrasive.
- Use of unsuitable cleaning agents may damage the surface. Any damage caused in this way will not be covered by warranty.

## DISCLAIMER:

While we aim to ensure the specifications shown are correct at the time of printing, we reserve the right to make modifications without prior notice. Always use the physical product measurements for mark-ups and roughing-in as the line drawing shown may differ from the actual product over time.

This product is suitable for all construction methods;