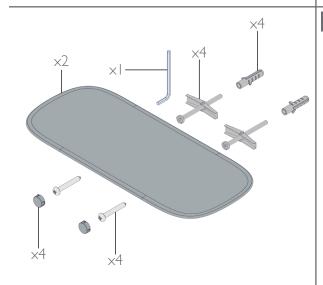

## **MEASUREMENTS**



Allow enough space to attach both shower shelves to wall.











## WARRANTY:

Please refer to the full warranty statement enclosed with the product before installing.

## MAINTENANCE AND CARE:

- Chrome plated surfaces should be cleaned with mild liquid detergent or soap and water.
- Do not use cream cleaners or citrus based cleaning products, as they are abrasive.
- Use of unsuitable cleaning agents may damage the surface. Any damage caused in this way will not be covered by warranty.

## DISCLAIMER:

While we aim to ensure the specifications shown are correct at the time of printing, we reserve the right to make modifications without prior notice. Always use the physical product measurements for mark-ups and roughing-in as the line drawing shown may differ from the actual product over time.

This product is suitable for all construction methods