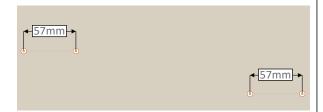

## **MEASUREMENTS**



Allow enough space to attach both shower shelves to wall.











## WARRANTY:

Please refer to the full warranty statement enclosed with the product before installing.

## MAINTENANCE AND CARE:

- Chrome plated surfaces should be cleaned with mild liquid detergent or soap and water.
- Do not use cream cleaners or citrus based cleaning products, as they are abrasive.
- Use of unsuitable cleaning agents may damage the surface. Any damage caused in this way will not be covered by warranty.

## DISCLAIMER:

While we aim to ensure the specifications shown are correct at the time of printing, we reserve the right to make modifications without prior notice. Always use the physical product measurements for mark-ups and roughing-in as the line drawing shown may differ from the actual product