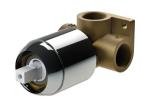

# **ARLO**

## BUILDERS SHOWER / WALL MIXER BODY ONLY

## **AVAILABLE IN**

Chrome Brushed Nickel Matte Black

150-7804-10