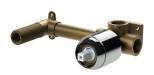

# **ARLO**

# BUILDERS WALL MIXER SET BREECH ONLY

## **AVAILABLE IN**

150-7811-00 Chrome

150-7811-40 Brushed Nickel Matte Black

150-7811-10