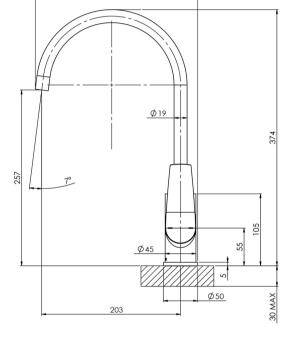

Please visit https://www.phoenixtapware.com.au/warranty to view the full warranty

While we aim to ensure the specifications shown are correct at time of printing, Phoenix Tapware reserves the right to make modifications without prior notice. Always use the physical product measurements for mark-ups and roughing-in as the line drawing shown may differ from the actual product over time. All measurements are shown in millimetres. Colours may vary from image shown.