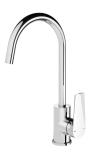

## ARLO ARLO SINK MIXER 200MM GOOSENECK

### SPECIFICATIONS







## Brushed Nickel Matte Black

#### INFORMATION

**Temperature Rating** 1 - 75°C

Pressure Rating 150 - 500kPa



#### MAINTENANCE AND CARE:

- All surfaces should be cleaned with mild liquid detergent or soap and water.

- Do not use cream cleaners or citrus based cleaning products, as they are abrasive.
- Use of unsuitable cleaning agents may damage the surface.
- Any damage caused in this way will not be covered by warranty.

Please visit https://www.phoenixtapware.com.au/warranty to view the full warranty

While we aim to ensure the specifications shown are correct at time of printing, Phoenix Tapware reserves the right to make modifications without prior notice. Always use the physical product measurements for mark-ups and roughing-in as the line drawing shown may differ from th