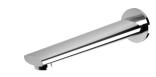

**PHOENIX** 







## **AVAILABLE IN**



Brushed Nickel Matte Black

## INFORMATION

Temperature Rating 1 - 75°C

Pressure Rating 150 - 500kPa



## MAINTENANCE AND CARE:

- All surfaces should be cleaned with mild liquid detergent or soap and water.

- Do not use cream cleaners or citrus based cleaning products, as they are abrasive.
- Use of unsuitable cleaning agents may damage the surface.
- Any damage caused in this way will not be covered by warranty.

Please visit https://www.phoenixtapware.com.au/warranty to view the full warranty

While we aim to ensure the specifications shown are correct at time of printing, Phoenix Tapware reserves the right to make modifications without prior notice. Always use the physical product measurements for mark-ups and roughing-in as the line drawing shown may diff