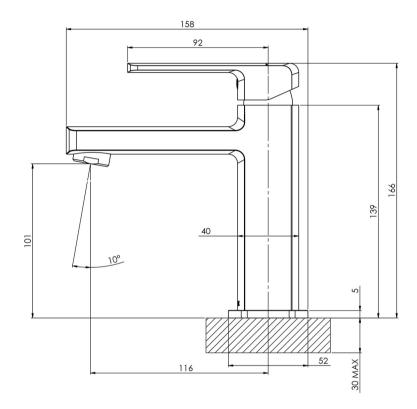

## TEVA BASIN MIXER

Please visit https://www.phoenixtapware.com.au/warranty to view the full warranty

While we aim to ensure the specifications shown are correct at time of printing, Phoenix Tapware reserves the right to make modifications without prior notice. Always use the physical product measurements for mark-ups and roughing-in as the line drawing shown may differ from the actual product over time. All measurements are shown in millimetres. Colours may vary from image shown.