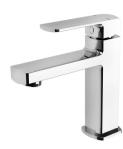

## TEVA BASIN MIXER

#### **AVAILABLE IN**

152-7700-00 Chrome

152-7700-40 Brushed Nickel Matte Black

152-7700-10