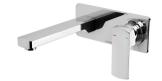

# TEVA WALL BASIN / BATH MIXER SET 200MM TRIM KIT ONLY







## **AVAILABLE IN**



#### INFORMATION

Temperature Rating 1 - 75°C

Pressure Rating 150 - 500kPa



### MAINTENANCE AND CARE:

- All surfaces should be cleaned with mild liquid detergent or soap and water.
- Do not use cream cleaners or citrus based cleaning products, as they are abrasive.
- Use of unsuitable cleaning agents may damage the surface.
- Any damage caused in this way will not be covered by warranty.

Please visit https://www.phoenixtapware.com.au/warranty to view the full warranty

# **PHOENIX**

While we aim to ensure the specifications shown are correct at time of printing, Phoenix Tapware reserves the right to make modifications without prior notice. Always use the physical product measurements for mark-ups and roughing-in as the line drawing shown may differ from the a