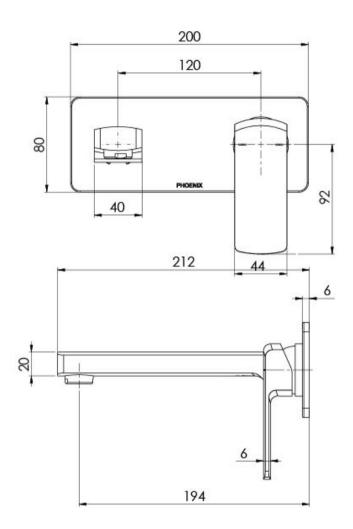

# TEVA WALL BASIN / BATH MIXER SET 200MM TRIM KIT ONLY

# **PHOENIX**

While we aim to ensure the specifications shown are correct at time of printing, Phoenix Tapware reserves the right to make modifications without prior notice. Always use the physical product measurements for mark-ups and roughing-in as the line drawing shown may differ from the actual product over time. All measurements are shown in millimetres. Colours may vary from image shown.