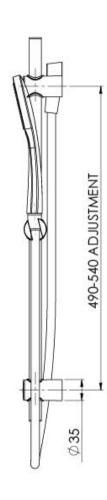

## PINA RAIL SHOWER

#### **INFORMATION**

Temperature Rating 1 - 75°C

Pressure Rating 150 - 500kPa