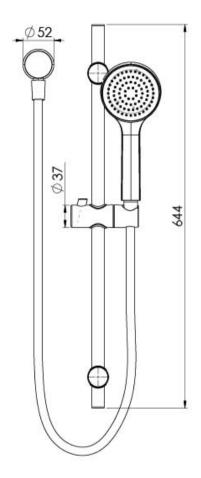

## PINA RAIL SHOWER

#### **AVAILABLE IN**

153-6810-00 Chrome

153-6810-40 Brushed Nickel Matte Black

153-6810-10

#### **INFORMATION**

Temperature Rating 1 - 75°C

Pressure Rating 150 - 500kPa