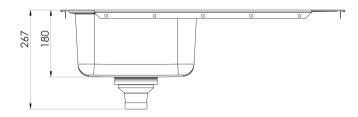

#### 23 Litre Capacity

#### Please visit https://www.phoenixtapware.com.au/warranty to view the full warranty

While we aim to ensure the specifications shown are correct at time of printing, Phoenix Tapware reserves the right to make modifications without prior notice. Always use the physical product measurements for mark-ups and roughing-in as the line drawing shown may differ from the actual product over time. All measurements are shown in millimetres. Colours may vary from image shown.