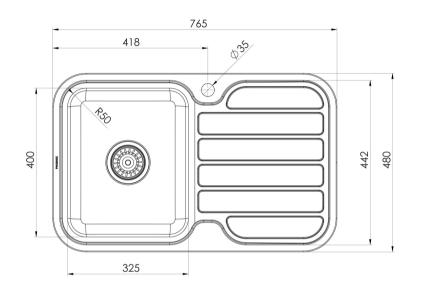

### 1000 SERIES SINGLE LEFT HAND BOWL SINK WITH DRAINER AND TAPHOLE

#### 23 Litre Capacity

#### Please visit https://www.phoenixtapware.com.au/warranty to view the full warranty

While we aim to ensure the specifications shown are correct at time of printing, Phoenix Tapware reserves the right to make modifications without prior notice. Always use the physical product measurements for mark-ups and roughing-in as the line drawing shown may differ from the actual product over time. All measurements are shown in millimetres. Colours may vary from image shown.