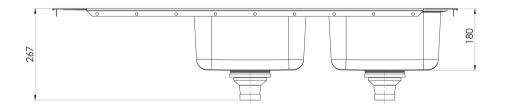

### 1000 SERIES DOUBLE RIGHT HAND BOWL SINK WITH DRAINER AND TAPHOLE

#### Please visit https://www.phoenixtapware.com.au/warranty to view the full warranty

While we aim to ensure the specifications shown are correct at time of printing, Phoenix Tapware reserves the right to make modifications without prior notice. Always use the physical product measurements for mark-ups and roughing-in as the line drawing shown may differ from the actual product over time. All measurements are shown in millimetres. Colours may vary from image shown.