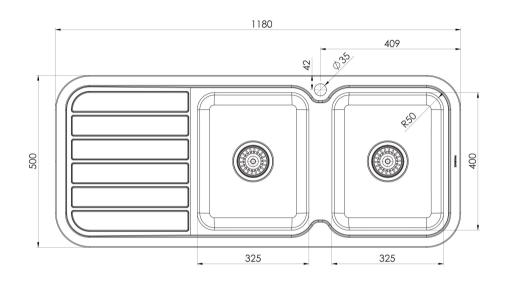

### 1000 SERIES DOUBLE RIGHT HAND BOWL SINK WITH DRAINER AND TAPHOLE

#### 23 Litre Capacity Each Bowl

#### Please visit https://www.phoenixtapware.com.au/warranty to view the full warranty

While we aim to ensure the specifications shown are correct at time of printing, Phoenix Tapware reserves the right to make modifications without prior notice. Always use the physical product measurements for mark-ups and roughing-in as the line drawing shown may differ from the actual product over time. All measurements are shown in millimetres. Colours may vary from image shown.