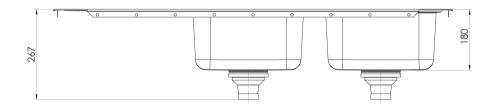

## 1000 SERIES DOUBLE BOWL SINK WITH DRAINER AND NO TAPHOLE

SPECIFICATIONS

#### 23 Litre Capacity Each Bowl