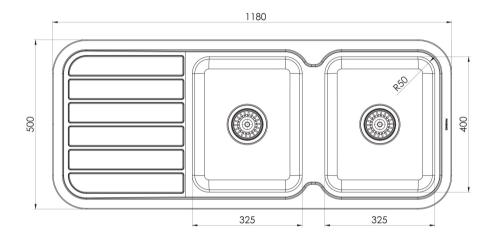

## 1000 SERIES DOUBLE BOWL SINK WITH DRAINER AND NO TAPHOLE

SPECIFICATIONS

#### 23 Litre Capacity Each Bowl