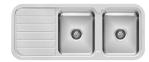

## 1000 SERIES DOUBLE BOWL SINK WITH DRAINER AND NO TAPHOLE

SPECIFICATIONS

#### 23 Litre Capacity Each Bowl