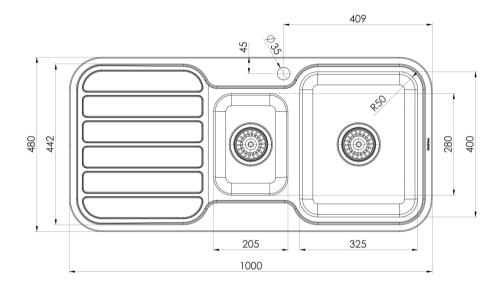

# 1000 SERIES SINKS

# 1000 SERIES 1 AND 1/3 RIGHT HAND BOWL SINK WITH DRAINER AND TAPHOLE

## **AVAILABLE IN**

300-4211-50 Stainless Steel