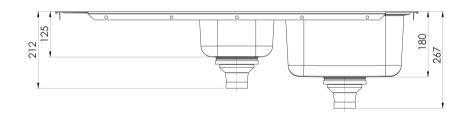

# 1000 SERIES SINKS

# 1000 SERIES 1 AND 1/3 RIGHT HAND BOWL SINK WITH DRAINER AND TAPHOLE

## **AVAILABLE IN**

300-4211-50 Stainless Steel