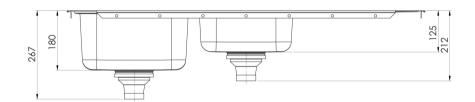

# 1000 SERIES SINKS

# 1000 SERIES 1 AND 3/4 LEFT HAND BOWL SINK WITH DRAINER AND TAPHOLE

Please visit https://www.phoenixtapware.com.au/warranty to view the full warranty

While we aim to ensure the specifications shown are correct at time of printing, Phoenix Tapware reserves the right to make modifications without prior notice. Always use the physical product measurements for mark-ups and roughing-in as the line drawing shown may differ from the actual product over time. All measurements are shown in millimetres. Colours may vary from image shown.