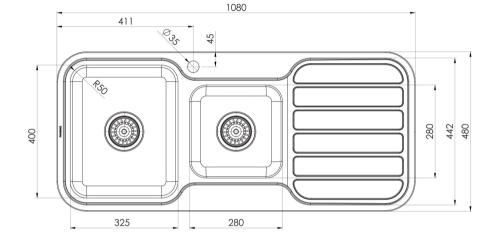

# 1000 SERIES SINKS

# 1000 SERIES 1 AND 3/4 LEFT HAND BOWL SINK WITH DRAINER AND TAPHOLE

Please visit https://www.phoenixtapware.com.au/warranty to view the full warranty

While we aim to ensure the specifications shown are correct at time of printing, Phoenix Tapware reserves the right to make modifications without prior notice. Always use the physical product measurements for mark-ups and roughing-in as the line drawing shown may differ from the actual product over time. All measurements are shown in millimetres. Colours may vary from image shown.