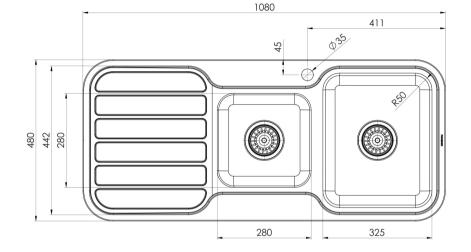

# 1000 SERIES SINKS

# 1000 SERIES 1 AND 3/4 RIGHT HAND BOWL SINK WITH DRAINER AND TAPHOLE

#### **AVAILABLE IN**

300-5211-50 Stainless Steel

Please visit https://www.phoenixtapware.com.au/warranty to view the full warranty

While we aim to ensure the specifications shown are correct at time of printing, Phoenix Tapware reserves the right to make modifications without prior notice. Always use the physical product measurements for mark-ups and roughing-in as the line drawing shown may differ from the actual product over time. All measurements are shown in millimetres. Colours may vary from image shown.