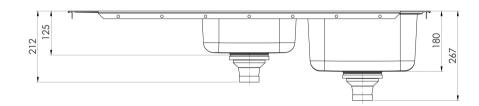

# 1000 SERIES SINKS

# 1000 SERIES 1 AND 3/4 RIGHT HAND BOWL SINK WITH DRAINER AND TAPHOLE

Please visit https://www.phoenixtapware.com.au/warranty to view the full warranty

While we aim to ensure the specifications shown are correct at time of printing, Phoenix Tapware reserves the right to make modifications without prior notice. Always use the physical product measurements for mark-ups and roughing-in as the line drawing shown may differ from the actual product over time. All measurements are shown in millimetres. Colours may vary from image shown.