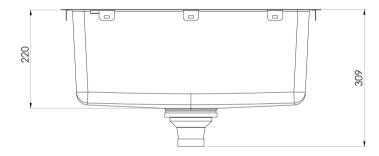

# 2000 SERIES LARGE SINGLE BOWL SINK

47 Litre capacity

#### **AVAILABLE IN**

303-1002-51 Stainless Steel