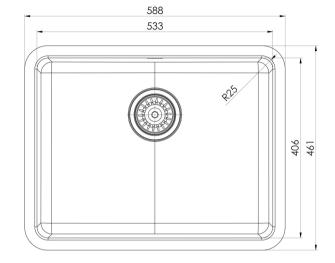

# 2000 SERIES LARGE SINGLE BOWL SINK

47 Litre capacity

#### **AVAILABLE IN**

303-1002-51 Stainless Steel