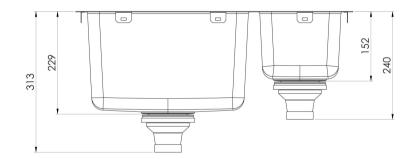

## 2000 SERIES SINKS

2000 SERIES 1 AND 1/2 BOWL SINK

33 Litre Large / 11 Litre Small Capacity

Please visit https://www.phoenixtapware.com.au/warranty to view the full warranty

While we aim to ensure the specifications shown are correct at time of printing, Phoenix Tapware reserves the right to make modifications without prior notice. Always use the physical product measurements for mark-ups and roughing-in as the line drawing shown may differ from the actual product over time. All measurements are shown in millimetres. Colours may vary from image shown.