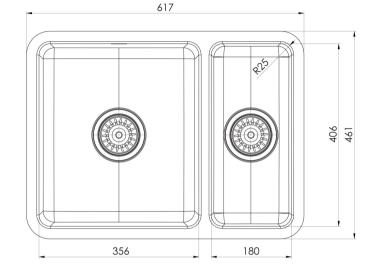

## 2000 SERIES SINKS

2000 SERIES 1 AND 1/2 BOWL SINK

33 Litre Large / 11 Litre Small Capacity

Please visit https://www.phoenixtapware.com.au/warranty to view the full warranty

While we aim to ensure the specifications shown are correct at time of printing, Phoenix Tapware reserves the right to make modifications without prior notice. Always use the physical product measurements for mark-ups and roughing-in as the line drawing shown may differ from the actual product over time. All measurements are shown in millimetres. Colours may vary from image shown.