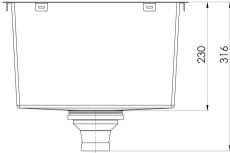

## 4000 SERIES SINGLE BOWL SINK

33 Litre Capacity

### **AVAILABLE IN**

310-0002-51 Stainless Steel Brushed Black