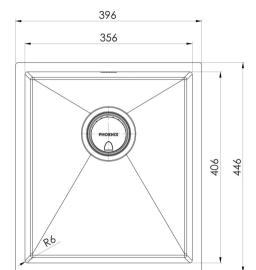

## 4000 SERIES SINGLE BOWL SINK

33 Litre Capacity

### **AVAILABLE IN**

310-0002-51 Stainless Steel Brushed Black