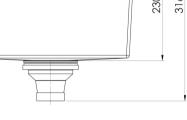

## 4000 SERIES SINGLE BOWL SINK

33 Litre Capacity

### **AVAILABLE IN**

310-0002-51 Stainless Steel Brushed Black