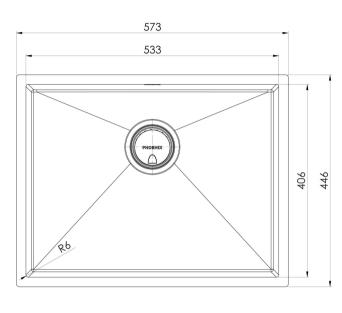

#### INFORMATION

Ph: +61 3 9780 4200 14/03/2024 phoenixtapware.com.au

47 Litre Capacity