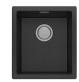

### 5000 SERIES SINGLE BOWL SINK

### **AVAILABLE IN**

Matte Black

312-0002-80 Matte White