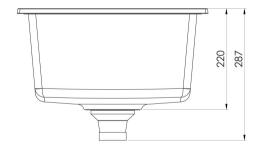

## **SPECIFICATIONS**

28 Litre Capacity

Please visit https://www.phoenixtapware.com.au/warranty to view the full warranty

While we aim to ensure the specifications shown are correct at time of printing, Phoenix Tapware reserves the right to make modifications without prior notice. Always use the physical product measurements for mark-ups and roughing-in as the line drawing shown may differ from the actual product over time. All measurements are shown in millimetres. Colours may vary from image shown.