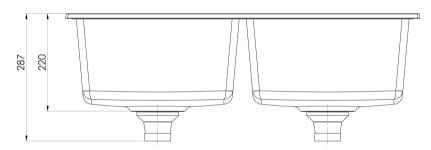

## **5000 SERIES SINKS**

### 5000 SERIES DOUBLE BOWL SINK









# 28 Litre Capacity Each Bowl

#### **AVAILABLE IN**





312-2002-80 Matte White

#### **INFORMATION**

#### MAINTENANCE AND CARE:

- All surfaces should be cleaned with mild liquid detergent or soap and water.
- Do not use cream cleaners or citrus based cleaning products, as they are abrasive.
- Use of unsuitable cleaning agents may damage the surface.
- Any damage caused in this way will not be covered by warranty.

Please visit https://www.phoenixtapware.com.au/warranty to view the full warranty



While we aim to ensure the specifications shown are correct at time of printing, Phoenix Tapware reserves the right to make modifications without prior notice. Always use the physical product measurements for mark-ups and roughing-in as the line drawing shown may differ from the actual pro