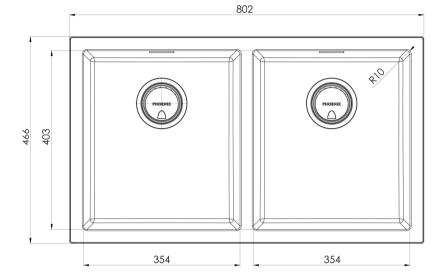

## **5000 SERIES SINKS**

### 5000 SERIES DOUBLE BOWL SINK









# 28 Litre Capacity Each Bowl

#### **AVAILABLE IN**





312-2002-80 Matte White

#### **INFORMATION**

#### MAINTENANCE AND CARE:

- All surfaces should be cleaned with mild liquid detergent or soap and water.
- Do not use cream cleaners or citrus based cleaning products, as they are abrasive.
- Use of unsuitable cleaning agents may damage the surface.
- Any damage caused in this way will not be covered by warranty.

Please visit https://www.phoenixtapware.com.au/warranty to view the full warranty



While we aim to ensure the specifications shown are correct at time of printing, Phoenix Tapware reserves the right to make modifications without prior notice. Always use the physical product measurements for mark-ups and roughing-in as the line drawing shown may differ from the actual p