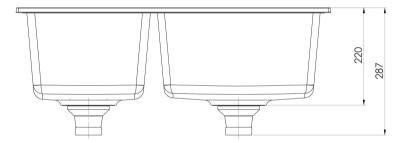

Please visit https://www.phoenixtapware.com.au/warranty to view the full warranty

28 Litre / 21 Litre Capacity

While we aim to ensure the specifications shown are correct at time of printing, Phoenix Tapware reserves the right to make modifications without prior notice. Always use the physical product measurements for mark-ups and roughing-in as the line drawing shown may differ from the actual product over time. All measurements are shown in millimetres. Colours may vary from image shown.