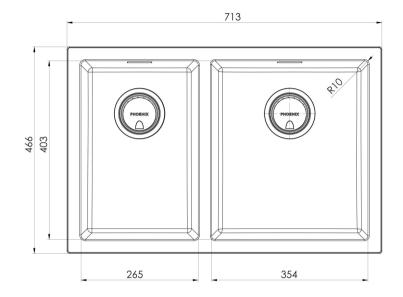

## **5000 SERIES SINKS**

5000 SERIES 1 AND 3/4 RIGHT HAND BOWL SINK

Please visit https://www.phoenixtapware.com.au/warranty to view the full warranty

28 Litre / 21 Litre Capacity

While we aim to ensure the specifications shown are correct at time of printing, Phoenix Tapware reserves the right to make modifications without prior notice. Always use the physical product measurements for mark-ups and roughing-in as the line drawing shown may differ from the actual product over time. All measurements are shown in millimetres. Colours may vary from image shown.