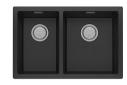

## **5000 SERIES SINKS**

5000 SERIES 1 AND 3/4 RIGHT HAND BOWL SINK

## **AVAILABLE IN**

312-5102-10 312-5102-80 Matte Black Matte White