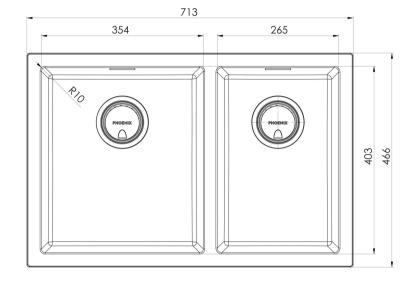

# 5000 SERIES 1 AND 3/4 LEFT HAND BOWL SINK

28 Litre / 21 Litre Capacity

Please visit https://www.phoenixtapware.com.au/warranty to view the full warranty

While we aim to ensure the specifications shown are correct at time of printing, Phoenix Tapware reserves the right to make modifications without prior notice. Always use the physical product measurements for mark-ups and roughing-in as the line drawing shown may differ from the actual product over time. All measurements are shown in millimetres. Colours may vary from image shown.