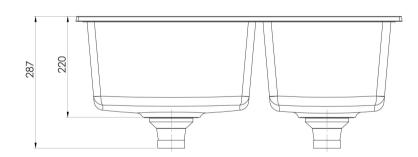

# 5000 SERIES 1 AND 3/4 LEFT HAND BOWL SINK

28 Litre / 21 Litre Capacity

Please visit https://www.phoenixtapware.com.au/warranty to view the full warranty

While we aim to ensure the specifications shown are correct at time of printing, Phoenix Tapware reserves the right to make modifications without prior notice. Always use the physical product measurements for mark-ups and roughing-in as the line drawing shown may differ from the actual product over time. All measurements are shown in millimetres. Colours may vary from image shown.