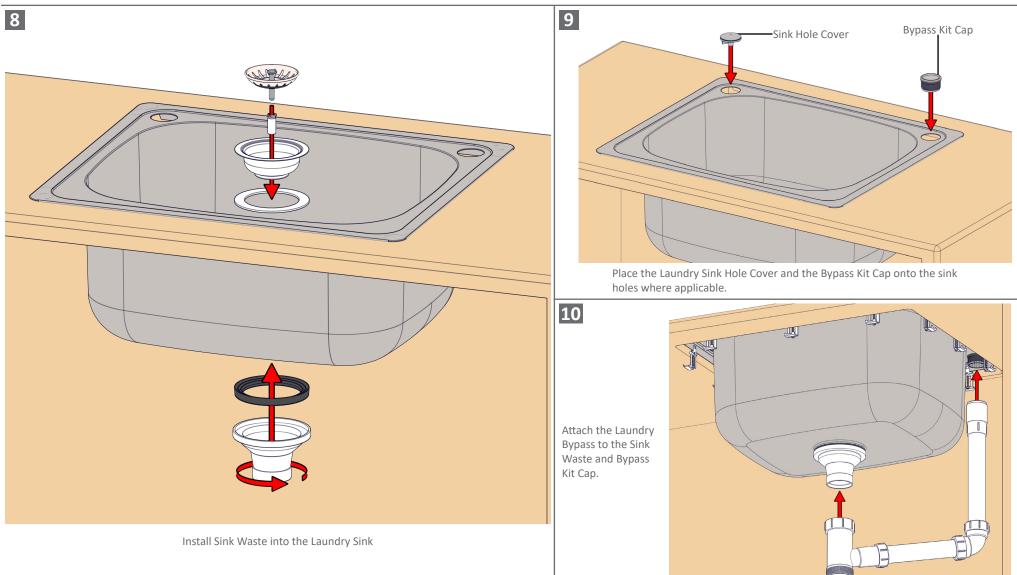

### WARRANTY:

Please refer to the full warranty statement enclosed with the product before installing.

## MAINTENANCE AND CARE:

- Metal surfaces should be cleaned with mild liquid detergent or soap and water.
- Do not use cream cleaners or citrus based cleaning products, as they are abrasive.
- Use of unsuitable cleaning agents may damage the surface. Any damage caused in this way will not be covered by warranty.

## DISCLAIMER:

While we aim to ensure the specifications shown are correct at the time of printing, we reserve the right to make modifications without prior notice. Always use the physical product measurements for mark-ups and roughing-in as the line drawing shown may differ from the actual product over time.

\*All measurements are shown in millimeters.

## **PHOENIX**



#### WARRANTY:

Please refer to the full warranty statement enclosed with the product before installing.

## MAINTENANCE AND CARE:

- Metal surfaces should be cleaned with mild liquid detergent or soap and water.
- Do not use cream cleaners or citrus based cleaning products, as they are abrasive.
- Use of unsuitable cleaning agents may damage the surface. Any damage caused in this way will not be covered by warranty.

#### DISCLAIMER:

While we aim to ensure the specifications shown are correct at the time of printing, we reserve the right to make modifications without prior notice. Always use the physical product measurements for mark-ups and roughing-in as the line drawing shown may differ from the actual product over time.

\*All measurements are shown in millimeters.