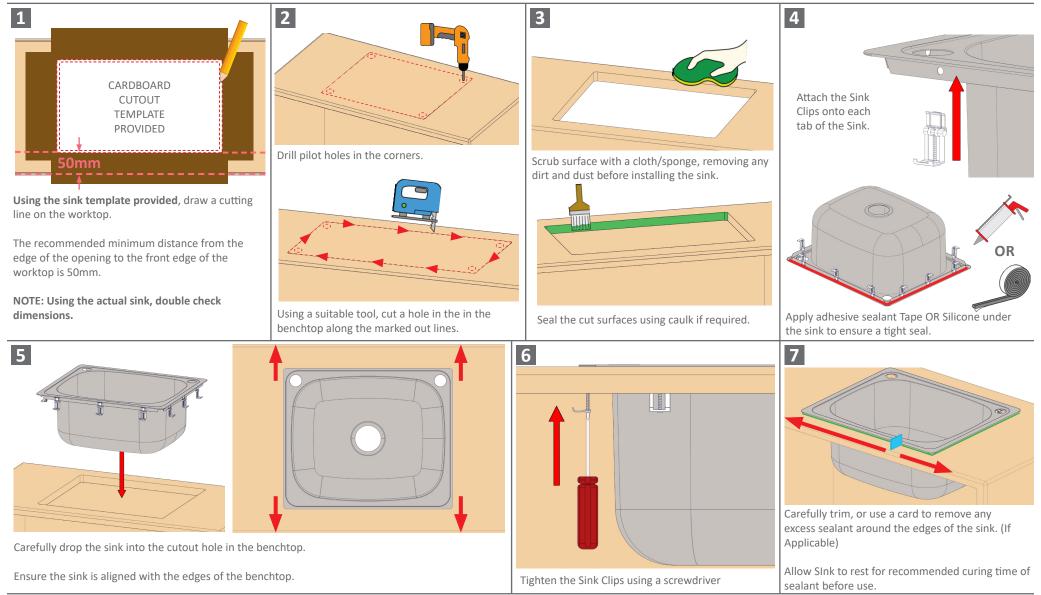

# **PHOENIX**

#### INSTALLATION INSTRUCTIONS LAUNDRY SINKS WITH BYPASS IN0618 revB



### WARRANTY:

Please refer to the full warranty statement enclosed with the product before installing.

## MAINTENANCE AND CARE:

- Metal surfaces should be cleaned with mild liquid detergent or soap and water.
- Do not use cream cleaners or citrus based cleaning products, as they are abrasive.
- Use of unsuitable cleaning agents may damage the surface. Any damage caused in this way will not be covered by warranty.

## DISCLAIMER:

While we aim to ensure the specifications shown are correct at the time of printing, we reserve the right to make modifications without prior notice. Always use the physical product measurements for mark-ups and roughing-in as the line drawing shown may differ from the actual product over time.

\*All measurements are shown in millimeters.

## **PHOENIX**