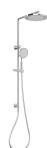

# **NX IKO**

### NX IKO TWIN SHOWER



## **SPECIFICATIONS**







#### **AVAILABLE IN**





608-6500-00 Chrome

608-6500-10 Matte Black

#### **INFORMATION**

Temperature Rating 1 - 75°C

Pressure Rating 150 - 500kPa





#### MAINTENANCE AND CARE:

- All surfaces should be cleaned with mild liquid detergent or soap and water.
- Do not use cream cleaners or citrus based cleaning products, as they are abrasive.
- Use of unsuitable cleaning agents may damage the surface.
- Any damage caused in this way will not be covered by warranty.

Please visit https://www.phoenixtapware.com.au/warranty to view the full warranty



While we aim to ensure the specifications shown are correct at time of printing, Phoenix Tapware reserves the right to make modifications without prior notice. Always use the physical product measurements for mark-ups and roughing-in