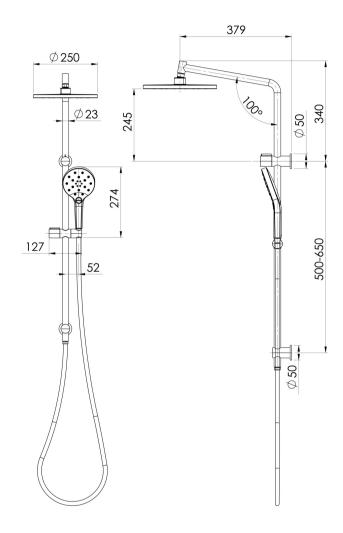

# **ORMOND**

## ORMOND TWIN SHOWER



AS2845.1 Compliant Dual Check Valves



### **AVAILABLE IN**



Chrome



609-6530-40



Brushed Nickel Brushed Carbon Matte Black







Brushed Gold

## **INFORMATION**

Temperature Rating

1 - 75°C

Pressure Rating 150 - 500kPa

#### MAINTENANCE AND CARE:

- All surfaces should be cleaned with mild liquid detergent or soap and water.
- Do not use cream cleaners or citrus based cleaning products, as they are abrasive.
- Use of unsuitable cleaning agents may damage the surface.
- Any damage caused in this way will not be covered by warranty.

Please visit https://www.phoenixtapware.com.au/warranty to view the full warranty



While we aim to ensure the specifications shown are correct at time of printing, Phoenix Tapware reserves the right to make modifications without prior notice. Alw