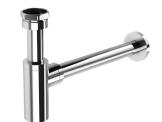

## **PLUMBING ACCESSORIES & FIXTURES**

40MM BOTTLE TRAP







### **AVAILABLE IN**





800-8950-40

800-8950-30 Brushed Nickel Gun Metal

800-8950-31 800-8950-10 Brushed Carbon Matte Black



800-8950-12 Brushed Gold

#### INFORMATION

#### MAINTENANCE AND CARE:

- All surfaces should be cleaned with mild liquid detergent or soap and water.
- Do not use cream cleaners or citrus based cleaning products, as they are abrasive.
- Use of unsuitable cleaning agents may damage the surface.
- Any damage caused in this way will not be covered by warranty.

#### Please visit https://www.phoenixtapware.com.au/warranty to view the full warranty

While we aim to ensure the specifications shown are correct at time of printing, Phoenix Tapware reserves the right to make modifications without prior notice. Always use the physical product measurements for mark-u