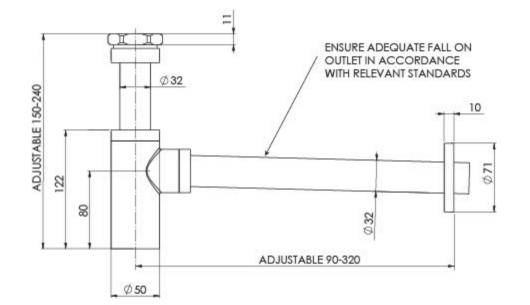

## **PLUMBING ACCESSORIES & FIXTURES**

40MM BOTTLE TRAP

#### Please visit https://www.phoenixtapware.com.au/warranty to view the full warranty

While we aim to ensure the specifications shown are correct at time of printing, Phoenix Tapware reserves the right to make modifications without prior notice. Always use the physical product measurements for mark-ups and roughing-in as the line drawing shown may differ from the actual product over time. All measurements are shown in millimetres. Colours may vary from image shown.