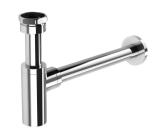

## PLUMBING ACCESSORIES & FIXTURES

Ø32

Ø 50

40MM BOTTLE TRAP

ADJUSTABLE 150-240

071

ENSURE ADEQUATE FALL ON OUTLET IN ACCORDANCE WITH RELEVANT STANDARDS

ADJUSTABLE 90-320