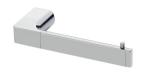

# **GLOSS**

## GLOSS TOILET ROLL HOLDER





# 32 130 176



## **AVAILABLE IN**



Chrome







GS892 MB Brushed Nickel Matte Black

Brushed Gold

## **INFORMATION**





- All surfaces should be cleaned with mild liquid detergent or soap and water.
- Do not use cream cleaners or citrus based cleaning products, as they are abrasive.
- Use of unsuitable cleaning agents may damage the surface.
- Any damage caused in this way will not be covered by warranty.

Please visit https://www.phoenixtapware.com.au/warranty to view the full warranty



While we aim to ensure the specifications shown are correct at time of printing, Phoenix Tapware reserves the right to make modifications without prior notice. Always use the physical product measurements for mark-ups and roughing-in as the line drawing shown may differ from the actual product