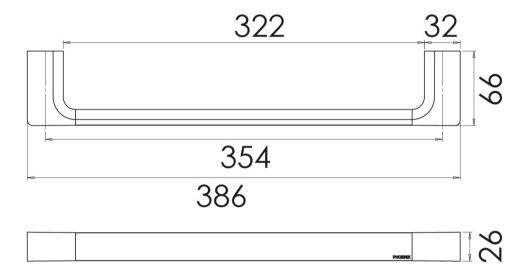

Please visit https://www.phoenixtapware.com.au/warranty to view the full warranty

While we aim to ensure the specifications shown are correct at time of printing, Phoenix Tapware reserves the right to make modifications without prior notice. Always use the physical product measurements for mark-ups and roughing-in as the line drawing shown may differ from the actual product over time. All measurements are shown in millimetres. Colours may vary from image shown.