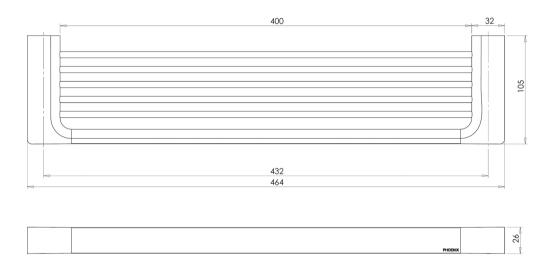

## **GLOSS SHOWER SHELF**

Please visit https://www.phoenixtapware.com.au/warranty to view the full warranty

While we aim to ensure the specifications shown are correct at time of printing, Phoenix Tapware reserves the right to make modifications without prior notice. Always use the physical product measurements for mark-ups and roughing-in as the line drawing shown may differ from the actual product over time. All measurements are shown in millimetres. Colours may vary from image shown.