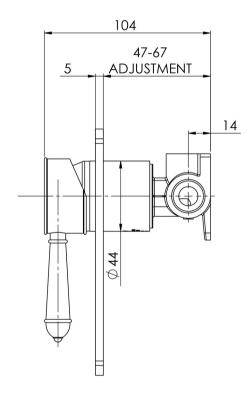

## NOSTALGIA

### NOSTALGIA SHOWER / WALL MIXER

## SPECIFICATIONS







#### AVAILABLE IN



Chrome

NS780-40 NS780-33 Brushed Nickel Antique Black

NS780-62 k Chrome / Natural White

#### INFORMATION

Temperature Rating 1 - 75°C

Pressure Rating 150 - 500kPa

#### MAINTENANCE AND CARE:

- All surfaces should be cleaned with mild liquid detergent or soap and water.

- Do not use cream cleaners or citrus based cleaning products, as they are abrasive.
- Use of unsuitable cleaning agents may damage the surface.
- Any damage caused in this way will not be covered by warranty.

Please visit https://www.phoenixtapware.com.au/warranty to view the full warranty

While we aim to ensure the specifications shown are correct at time of printing, Phoenix Tapware reserves the right to make modifications without prior notice. Always use the physical product measurements fo