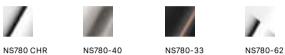

#### AVAILABLE IN

Chrome

NS780-40 NS780-33 Brushed Nickel Antique Black

NS780-62 k Chrome / Natural White