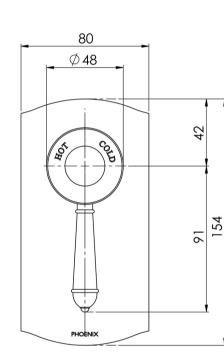

## NOSTALGIA

### NOSTALGIA SHOWER / WALL MIXER

## SPECIFICATIONS







#### AVAILABLE IN



Chrome

NS780-40 NS780-33 Brushed Nickel Antique Black

NS780-62 k Chrome / Natural White

#### INFORMATION

Temperature Rating 1 - 75°C

Pressure Rating 150 - 500kPa

#### MAINTENANCE AND CARE:

- All surfaces should be cleaned with mild liquid detergent or soap and water.

- Do not use cream cleaners or citrus based cleaning products, as they are abrasive.
- Use of unsuitable cleaning agents may damage the surface.
- Any damage caused in this way will not be covered by warranty.

Please visit https://www.phoenixtapware.com.au/warranty to view the full warranty

While we aim to ensure the specifications shown are correct at time of printing, Phoenix Tapware reserves the right to make modifications without prior notice. Always use the physical product measurements