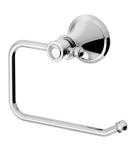

## NOSTALGIA TOILET ROLL HOLDER

### **AVAILABLE IN**

NS892 CHR Chrome

Brushed Nickel Antique Black