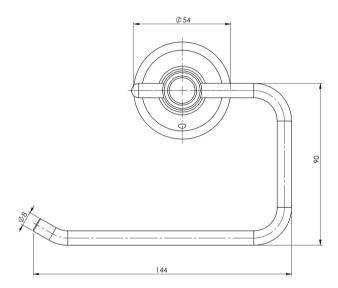

## NOSTALGIA TOILET ROLL HOLDER

Please visit https://www.phoenixtapware.com.au/warranty to view the full warranty

While we aim to ensure the specifications shown are correct at time of printing, Phoenix Tapware reserves the right to make modifications without prior notice. Always use the physical product measurements for mark-ups and roughing-in as the line drawing shown may differ from the actual product over time. All measurements are shown in millimetres. Colours may vary from image shown.