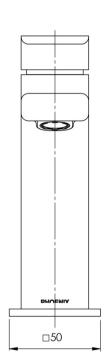

# **RADII**

## RADII BASIN MIXER









#### **AVAILABLE IN**



#### **INFORMATION**

Temperature Rating 1 - 75°C

Pressure Rating 150 - 500kPa





### MAINTENANCE AND CARE:

- All surfaces should be cleaned with mild liquid detergent or soap and water.
- Do not use cream cleaners or citrus based cleaning products, as they are abrasive.
- Use of unsuitable cleaning agents may damage the surface.
- Any damage caused in this way will not be covered by warranty.

Please visit https://www.phoenixtapware.com.au/warranty to view the full warranty



While we aim to ensure the specifications shown are correct at time of printing, Phoenix Tapware reserves the right to make modifications without prior notice. Always use the physical product measurements for mark-ups and roughing-in as the line drawing shown may differ from the actu