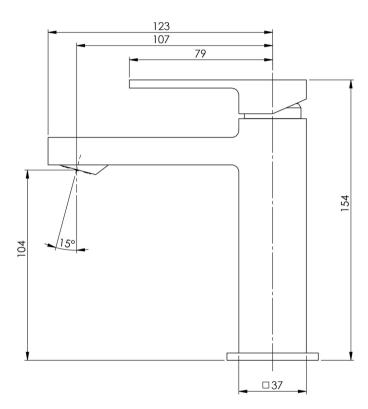

## RADII BASIN MIXER

#### **INFORMATION**

Temperature Rating 1 - 75°C

Pressure Rating 150 - 500kPa