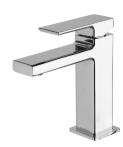

# **RADII**

## RADII BASIN MIXER









#### **AVAILABLE IN**



#### **INFORMATION**

Temperature Rating 1 - 75°C

Pressure Rating 150 - 500kPa





### MAINTENANCE AND CARE:

- All surfaces should be cleaned with mild liquid detergent or soap and water.
- Do not use cream cleaners or citrus based cleaning products, as they are abrasive.
- Use of unsuitable cleaning agents may damage the surface.
- Any damage caused in this way will not be covered by warranty.

Please visit https://www.phoenixtapware.com.au/warranty to view the full warranty



While we aim to ensure the specifications shown are correct at time of printing, Phoenix Tapware reserves the right to make modifications without prior notice. Always use the physical product measurements for mark-ups and roughing-in as the line drawing shown may differ from the ac