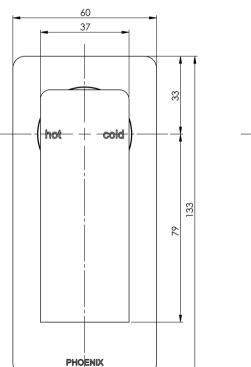

### RADII RADII SHOWER / WALL MIXER

## **PHOENIX**

While we aim to ensure the specifications shown are correct at time of printing, Phoenix Tapware reserves the right to make modifications without prior notice. Always use the physical product measurements for mark-ups and roughing-in as the line drawing shown may differ from the actual product over time. All measurements are shown in millimetres. Colours may vary from image shown.