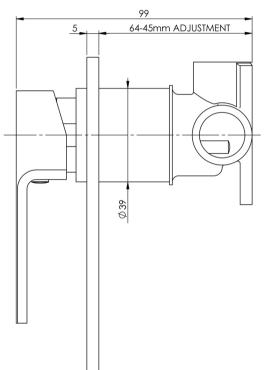

### RADII RADII SHOWER / WALL MIXER

## **PHOENIX**

While we aim to ensure the specifications shown are correct at time of printing, Phoenix Tapware reserves the right to make modifications without prior notice. Always use the physical product measurements for mark-ups and roughing-in as the line drawing shown may differ from the actual product over time. All measurements are shown in millimetres. Colours may vary from image shown.