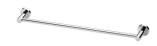

## RADII SINGLE TOWEL RAIL 600MM ROUND PLATE

#### **AVAILABLE IN**

RA804 CHR Chrome

RA804 BN RA804 GM Brushed Nickel Gun Metal

RA804 MB Matte Black

RA804-12 Brushed Gold