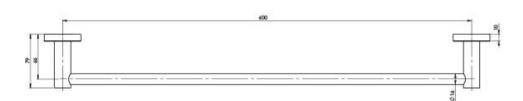

## RADII SINGLE TOWEL RAIL 600MM ROUND PLATE

Please visit https://www.phoenixtapware.com.au/warranty to view the full warranty

While we aim to ensure the specifications shown are correct at time of printing, Phoenix Tapware reserves the right to make modifications without prior notice. Always use the physical product measurements for mark-ups and roughing-in as the line drawing shown may differ from the actual product over time. All measurements are shown in millimetres. Colours may vary from image shown.