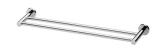

## RADII DOUBLE TOWEL RAIL 600MM ROUND PLATE

## **AVAILABLE IN**

RA813 CHR RA813 BN Chrome Brushed

RA813 BN RA813 GM Brushed Nickel Gun Metal

RA813 MB Matte Black

RA813-12 Brushed Gold