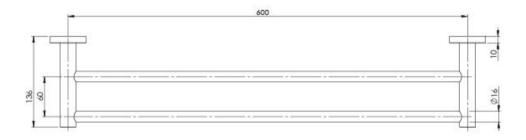

## RADII DOUBLE TOWEL RAIL 600MM ROUND PLATE

Please visit https://www.phoenixtapware.com.au/warranty to view the full warranty

While we aim to ensure the specifications shown are correct at time of printing, Phoenix Tapware reserves the right to make modifications without prior notice. Always use the physical product measurements for mark-ups and roughing-in as the line drawing shown may differ from the actual product over time. All measurements are shown in millimetres. Colours may vary from image shown.