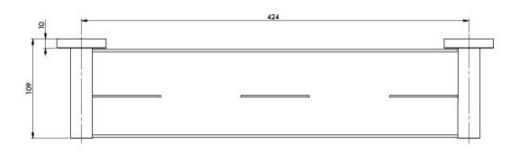

# RADII

## RADII METAL SHELF ROUND PLATE











#### INFORMATION



### MAINTENANCE AND CARE:

- All surfaces should be cleaned with mild liquid detergent or soap and water.
- Do not use cream cleaners or citrus based cleaning products, as they are abrasive.
- Use of unsuitable cleaning agents may damage the surface.
- Any damage caused in this way will not be covered by warranty.

#### Please visit https://www.phoenixtapware.com.au/warranty to view the full warranty

PHOENIX

While we aim to ensure the specifications shown are correct at time of printing, Phoenix Tapware reserves the right to make modifications without prior notice. Always use the physical product measurements for mark-ups and roughing-in as the line drawing shown may differ from the actual product over time. All measurements are shown in millimetres. Colours may