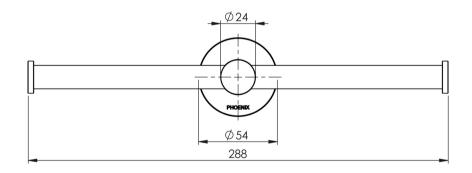

# **RADII**

## RADII DOUBLE TOILET ROLL HOLDER ROUND PLATE









### **AVAILABLE IN**



### **INFORMATION**



### MAINTENANCE AND CARE:

- All surfaces should be cleaned with mild liquid detergent or soap and water.
- Do not use cream cleaners or citrus based cleaning products, as they are abrasive.
- Use of unsuitable cleaning agents may damage the surface.
- Any damage caused in this way will not be covered by warranty.

Please visit https://www.phoenixtapware.com.au/warranty to view the full warranty



While we aim to ensure the specifications shown are correct at time of printing, Phoenix Tapware reserves the right to make modifications without prior notice. Always use the physical product measurements for mark-ups and roughing-in as the line drawing shown may differ from the actual product over time. All measurements are shown in millimetres.