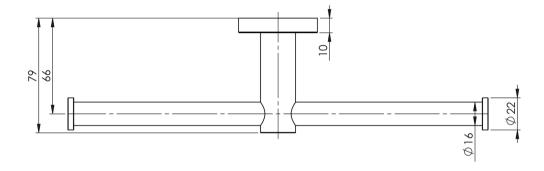

# **RADII**

## RADII DOUBLE TOILET ROLL HOLDER ROUND PLATE









### **AVAILABLE IN**



### **INFORMATION**



### MAINTENANCE AND CARE:

- All surfaces should be cleaned with mild liquid detergent or soap and water.
- Do not use cream cleaners or citrus based cleaning products, as they are abrasive.
- Use of unsuitable cleaning agents may damage the surface.
- Any damage caused in this way will not be covered by warranty.

Please visit https://www.phoenixtapware.com.au/warranty to view the full warranty



While we aim to ensure the specifications shown are correct at time of printing, Phoenix Tapware reserves the right to make modifications without prior notice. Always use the physical product measurements for mark-ups and roughing-in as the line drawing shown may differ from the actual product over time. All measurements are shown in millimetres