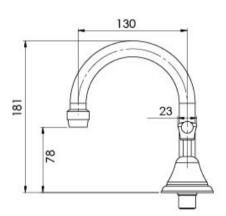

## **RHAPSODY**

RHAPSODY LEVER BASIN SET







Ø 52



## **AVAILABLE IN**



Chrome

## **INFORMATION**

Temperature Rating 1 - 75°C

Pressure Rating 150 - 500kPa





## MAINTENANCE AND CARE:

- All surfaces should be cleaned with mild liquid detergent or soap and water.
- Do not use cream cleaners or citrus based cleaning products, as they are abrasive.
- Use of unsuitable cleaning agents may damage the surface.
- Any damage caused in this way will not be covered by warranty.

Please visit https://www.phoenixtapware.com.au/warranty to view the full warranty



While we aim to ensure the specifications shown are correct at time of printing, Phoenix Tapware reserves the right to make modifications without prior notice. Always use the physical product measurements for mark-ups and roughing-in as the line drawing shown may differ from the act