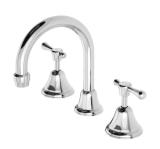

## **RHAPSODY**

RHAPSODY LEVER BASIN SET







Ø 52



## **AVAILABLE IN**



Chrome

## **INFORMATION**

Temperature Rating 1 - 75°C

Pressure Rating 150 - 500kPa





## MAINTENANCE AND CARE:

- All surfaces should be cleaned with mild liquid detergent or soap and water.
- Do not use cream cleaners or citrus based cleaning products, as they are abrasive.
- Use of unsuitable cleaning agents may damage the surface.
- Any damage caused in this way will not be covered by warranty.

Please visit https://www.phoenixtapware.com.au/warranty to view the full warranty



While we aim to ensure the specifications shown are correct at time of printing, Phoenix Tapware reserves the right to make modifications without prior notice. Always use the physical product measurements for mark-ups and roughing-in as the line drawing shown may differ fr