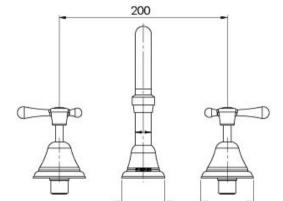

## **RHAPSODY**

RHAPSODY LEVER BASIN SET







Ø 52



## **AVAILABLE IN**



Chrome

## **INFORMATION**

Temperature Rating 1 - 75°C

Pressure Rating 150 - 500kPa





## MAINTENANCE AND CARE:

- All surfaces should be cleaned with mild liquid detergent or soap and water.
- Do not use cream cleaners or citrus based cleaning products, as they are abrasive.
- Use of unsuitable cleaning agents may damage the surface.
- Any damage caused in this way will not be covered by warranty.

Please visit https://www.phoenixtapware.com.au/warranty to view the full warranty



While we aim to ensure the specifications shown are correct at time of printing, Phoenix Tapware reserves the right to make modifications without prior notice. Always use the physical product measurements for mark-ups and roughing-in as the line drawing shown may differ from