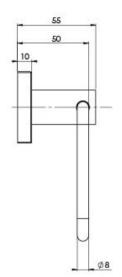

## RADII HAND TOWEL HOLDER SQUARE PLATE

Please visit https://www.phoenixtapware.com.au/warranty to view the full warranty

While we aim to ensure the specifications shown are correct at time of printing, Phoenix Tapware reserves the right to make modifications without prior notice. Always use the physical product measurements for mark-ups and roughing-in as the line drawing shown may differ from the actual product over time. All measurements are shown in millimetres. Colours may vary from image shown.