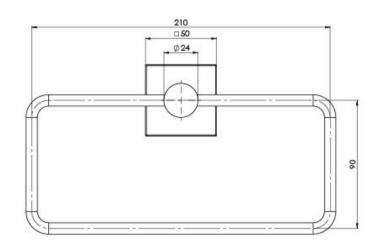

## RADII HAND TOWEL HOLDER SQUARE PLATE

Please visit https://www.phoenixtapware.com.au/warranty to view the full warranty

While we aim to ensure the specifications shown are correct at time of printing, Phoenix Tapware reserves the right to make modifications without prior notice. Always use the physical product measurements for mark-ups and roughing-in as the line drawing shown may differ from the actual product over time. All measurements are shown in millimetres. Colours may vary from image shown.