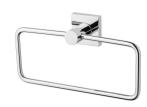

# **RADII**

## RADII HAND TOWEL HOLDER SQUARE PLATE









### **AVAILABLE IN**









RS893 CHR Chrome

Brushed Nickel Gun Metal

RS893 GM

Matte Black

### **INFORMATION**



### **MAINTENANCE AND CARE:**

- All surfaces should be cleaned with mild liquid detergent or soap and water.
- Do not use cream cleaners or citrus based cleaning products, as they are abrasive.
- Use of unsuitable cleaning agents may damage the surface.
- Any damage caused in this way will not be covered by warranty.

Please visit https://www.phoenixtapware.com.au/warranty to view the full warranty



While we aim to ensure the specifications shown are correct at time of printing, Phoenix Tapware reserves the right to make modifications without prior notice. Always use the physical product measurements for mark-ups and roughing-in as the line drawing shown may diff