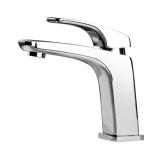

## **RUSH BASIN MIXER**

#### **AVAILABLE IN**

RU770 CHR Chrome

RU770 MB Brushed Nickel Matte Black