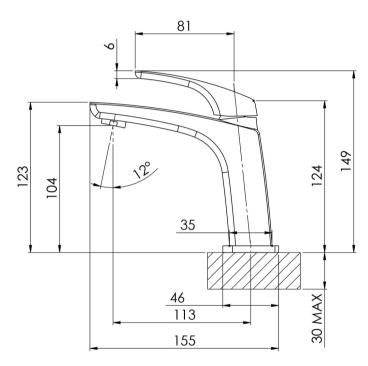

Please visit https://www.phoenixtapware.com.au/warranty to view the full warranty

While we aim to ensure the specifications shown are correct at time of printing, Phoenix Tapware reserves the right to make modifications without prior notice. Always use the physical product measurements for mark-ups and roughing-in as the line drawing shown may differ from the actual product over time. All measurements are shown in millimetres. Colours may vary from image shown.