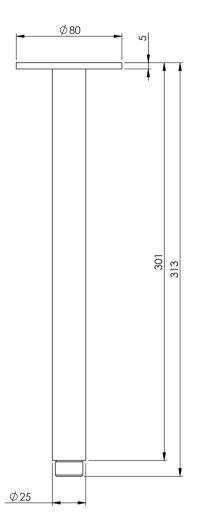

## VIVID CEILING ARM 300MM

### **INFORMATION**

Temperature Rating 1 - 75°C

Pressure Rating 150 - 500kPa