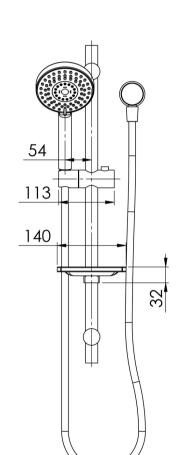

## **VIVID RAIL SHOWER**

### **INFORMATION**

Temperature Rating 1 - 75°C

Pressure Rating 150 - 500kPa

Please visit https://www.phoenixtapware.com.au/warranty to view the full warranty

While we aim to ensure the specifications shown are correct at time of printing, Phoenix Tapware reserves the right to make modifications without prior notice. Always use the physical product measurements for mark-ups and roughing-in as the line drawing shown may differ from the actual product over time. All measurements are shown in millimetres. Colours may vary from image shown.