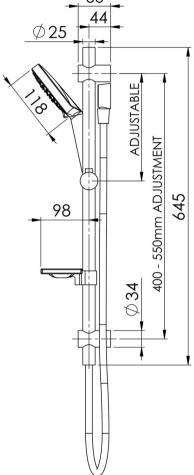

## **SPECIFICATIONS**

V685 CHR Chrome

Brushed Nickel Gun Metal

Matte Black

Brushed Gold

### **INFORMATION**

Temperature Rating 1 - 75°C

Pressure Rating 150 - 500kPa