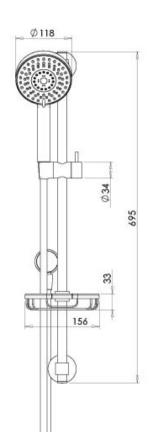

# **VIVID**

### VIVID PREMIUM RAIL SHOWER

## **SPECIFICATIONS**

**AVAILABLE IN** 

V686 CHR Chrome