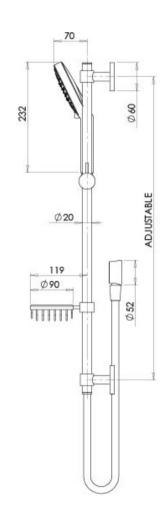

# **VIVID**

### VIVID PREMIUM RAIL SHOWER

## **SPECIFICATIONS**

**AVAILABLE IN** 

V686 CHR Chrome